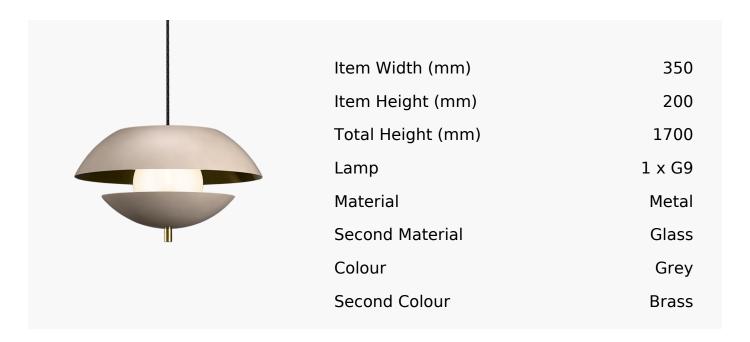

## R&S Robertson

## Pearl Pendant In Grey Beige + Satin Brass

Product Reference: 8510712



## **CARE INSTRUCTIONS**

The finishes used on this luminaire require cleaning with a soft dry duster. Abrasive or chemical cleaners will harm the finish and should not be used.

All descriptive and forwarding specifications, drawings and particulars of weights and dimensions issued by the Company are approximate only and are intended only to present a general idea of the Goods described therein and nothing contained in any of them shall form part of any contract with the Company.

The Company reserves the right to vary the technique, design, construction and specification of Goods without notice. Such changes may result in a slight variations in details from the description or illustrations in Company literature which shall not entitle the Purchaser to rescind the contract.

Full Condit