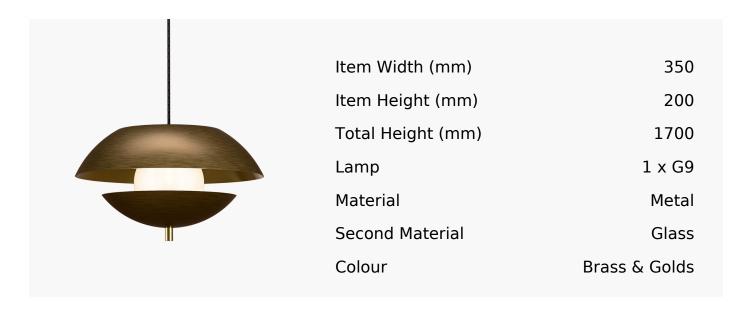

## R&S Robertson

## Pearl Pendant In Burnished Brass + Satin Brass

Product Reference: 8510710



## **CARE INSTRUCTIONS**

The finishes used on this luminaire require cleaning with a soft dry duster. Abrasive or chemical cleaners will harm the finish and should not be used.

All descriptive and forwarding specifications, drawings and particulars of weights and dimensions issued by the Company are approximate only and are intended only to present a general idea of the Goods described therein and nothing contained in any of them shall form part of any contract with the Company.

The Company reserves the right to vary the technique, design, construction and specification of Goods without notice. Such changes may result in a slight variations in details from the description or illustrations in Company literature which shall not entitle the Purchaser to rescind the contract.

Full Condit