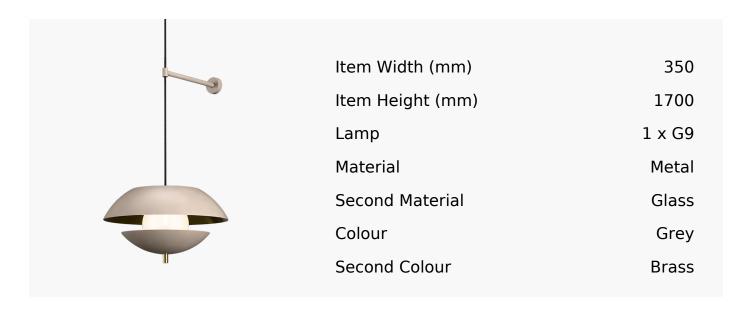

## Pearl Bedside Wall Light In Grey Beige + Satin Brass

Product Reference: 8510718