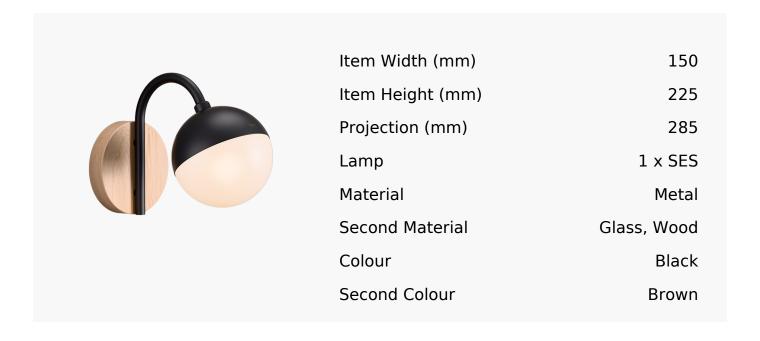

## R&S Robertson

## Peak Wall Light In Super Matt Black + Oak Wood

Product Reference: 8512315



## **CARE INSTRUCTIONS**

The finishes used on this luminaire require cleaning with a soft dry duster. Abrasive or chemical cleaners will harm the finish and should not be used.

All descriptive and forwarding specifications, drawings and particulars of weights and dimensions issued by the Company are approximate only and are intended only to present a general idea of the Goods described therein and nothing contained in any of them shall form part of any contract with the Company.

The Company reserves the right to vary the technique, design, construction and specification of Goods without notice. Such changes may result in a slight variations in details from the description or illustrations in Company literature which shall not entitle the Purchaser to rescind the contract.

Full Condit