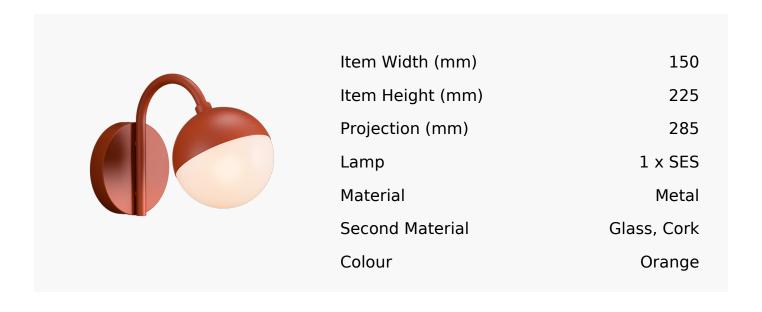

## R&S Robertson

## Peak Wall Light In Pearl Orange

Product Reference: 8512318



## **CARE INSTRUCTIONS**

The finishes used on this luminaire require cleaning with a soft dry duster. Abrasive or chemical cleaners will harm the finish and should not be used.

All descriptive and forwarding specifications, drawings and particulars of weights and dimensions issued by the Company are approximate only and are intended only to present a general idea of the Goods described therein and nothing contained in any of them shall form part of any contract with the Company.

The Company reserves the right to vary the technique, design, construction and specification of Goods without notice. Such changes may result in a slight variations in details from the description or illustrations in Company literature which shall not entitle the Purchaser to rescind the contract.

Full Condit