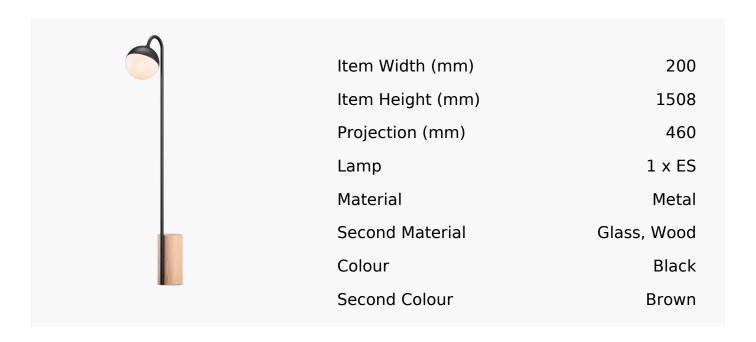

## R&S Robertson

## Peak Floor Lamp In Super Matt Black + Oak Wood

Product Reference: 8512309



## **CARE INSTRUCTIONS**

The finishes used on this luminaire require cleaning with a soft dry duster. Abrasive or chemical cleaners will harm the finish and should not be used.

All descriptive and forwarding specifications, drawings and particulars of weights and dimensions issued by the Company are approximate only and are intended only to present a general idea of the Goods described therein and nothing contained in any of them shall form part of any contract with the Company.

The Company reserves the right to vary the technique, design, construction and specification of Goods without notice. Such changes may result in a slight variations in details from the description or illustrations in Company literature which shall not entitle the Purchaser to rescind the contract.

Full Condit