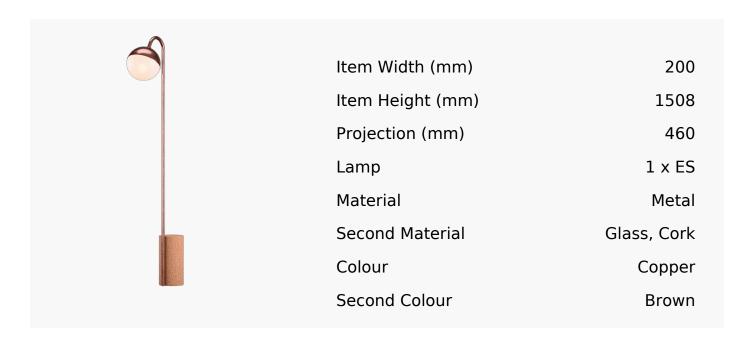

## R&S Robertson

## Peak Floor Lamp In Satin Copper + Cork

Product Reference: 8512311



## **CARE INSTRUCTIONS**

The finishes used on this luminaire require cleaning with a soft dry duster. Abrasive or chemical cleaners will harm the finish and should not be used.

All descriptive and forwarding specifications, drawings and particulars of weights and dimensions issued by the Company are approximate only and are intended only to present a general idea of the Goods described therein and nothing contained in any of them shall form part of any contract with the Company.

The Company reserves the right to vary the technique, design, construction and specification of Goods without notice. Such changes may result in a slight variations in details from the description or illustrations in Company literature which shall not entitle the Purchaser to rescind the contract.

Full Condit