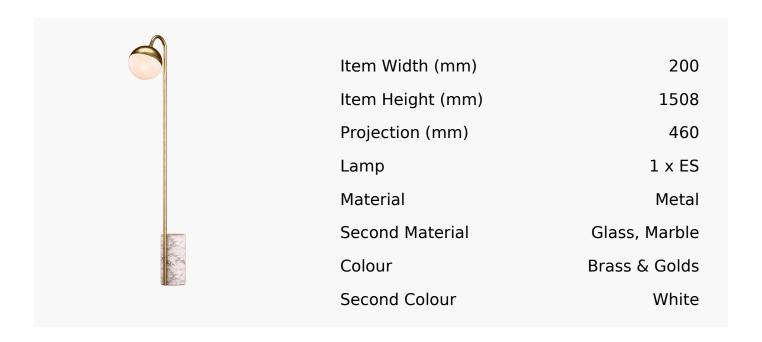

## R&S Robertson

## Peak Floor Lamp In Satin Brass + White Marble

Product Reference: 8512308



## **CARE INSTRUCTIONS**

The finishes used on this luminaire require cleaning with a soft dry duster. Abrasive or chemical cleaners will harm the finish and should not be used.

All descriptive and forwarding specifications, drawings and particulars of weights and dimensions issued by the Company are approximate only and are intended only to present a general idea of the Goods described therein and nothing contained in any of them shall form part of any contract with the Company.

The Company reserves the right to vary the technique, design, construction and specification of Goods without notice. Such changes may result in a slight variations in details from the description or illustrations in Company literature which shall not entitle the Purchaser to rescind the contract.

Full Condit