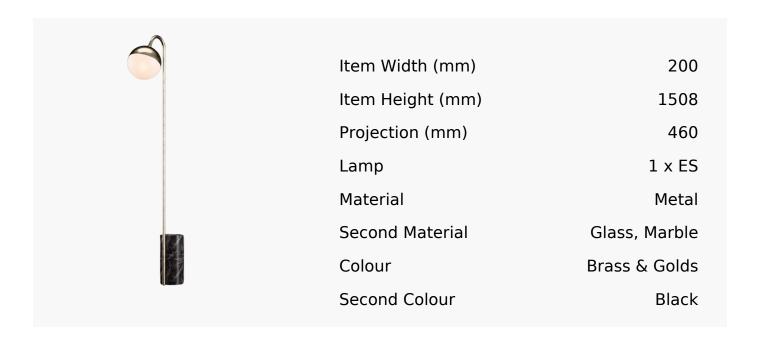

## R&S Robertson

## Peak Floor Lamp In Champagne + Black Marble

Product Reference: 8512307



## **CARE INSTRUCTIONS**

The finishes used on this luminaire require cleaning with a soft dry duster. Abrasive or chemical cleaners will harm the finish and should not be used.

All descriptive and forwarding specifications, drawings and particulars of weights and dimensions issued by the Company are approximate only and are intended only to present a general idea of the Goods described therein and nothing contained in any of them shall form part of any contract with the Company.

The Company reserves the right to vary the technique, design, construction and specification of Goods without notice. Such changes may result in a slight variations in details from the description or illustrations in Company literature which shall not entitle the Purchaser to rescind the contract.

Full Condit