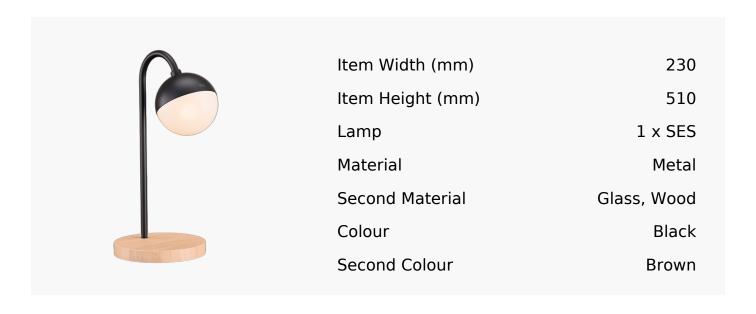

## R&S Robertson

## Peak Desk Lamp In Super Matt Black + Oak Wood

Product Reference: 8512303



## **CARE INSTRUCTIONS**

The finishes used on this luminaire require cleaning with a soft dry duster. Abrasive or chemical cleaners will harm the finish and should not be used.

All descriptive and forwarding specifications, drawings and particulars of weights and dimensions issued by the Company are approximate only and are intended only to present a general idea of the Goods described therein and nothing contained in any of them shall form part of any contract with the Company.

The Company reserves the right to vary the technique, design, construction and specification of Goods without notice. Such changes may result in a slight variations in details from the description or illustrations in Company literature which shall not entitle the Purchaser to rescind the contract.

Full Condit