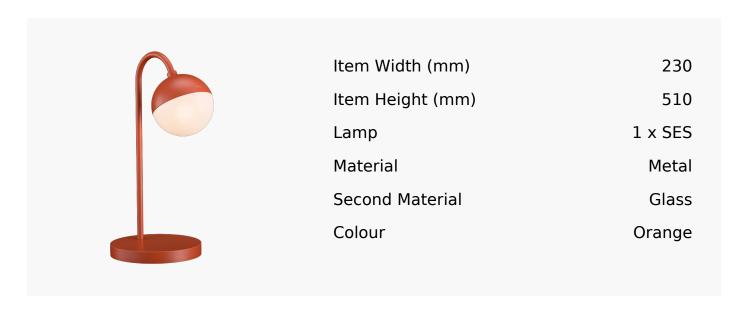

## R&S Robertson

## Peak Desk Lamp In Pearl Orange

Product Reference: 8512306



## **CARE INSTRUCTIONS**

The finishes used on this luminaire require cleaning with a soft dry duster. Abrasive or chemical cleaners will harm the finish and should not be used.

All descriptive and forwarding specifications, drawings and particulars of weights and dimensions issued by the Company are approximate only and are intended only to present a general idea of the Goods described therein and nothing contained in any of them shall form part of any contract with the Company.

The Company reserves the right to vary the technique, design, construction and specification of Goods without notice. Such changes may result in a slight variations in details from the description or illustrations in Company literature which shall not entitle the Purchaser to rescind the contract.

Full Condit