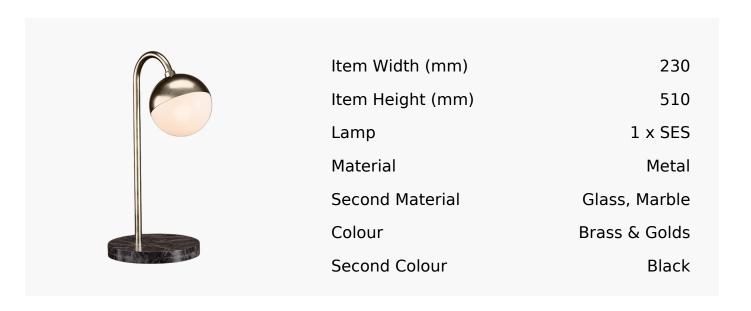

## R&S Robertson

## Peak Desk Lamp In Champagne + Black Marble

Product Reference: 8512301



## **CARE INSTRUCTIONS**

The finishes used on this luminaire require cleaning with a soft dry duster. Abrasive or chemical cleaners will harm the finish and should not be used.

All descriptive and forwarding specifications, drawings and particulars of weights and dimensions issued by the Company are approximate only and are intended only to present a general idea of the Goods described therein and nothing contained in any of them shall form part of any contract with the Company.

The Company reserves the right to vary the technique, design, construction and specification of Goods without notice. Such changes may result in a slight variations in details from the description or illustrations in Company literature which shall not entitle the Purchaser to rescind the contract.

Full Condit