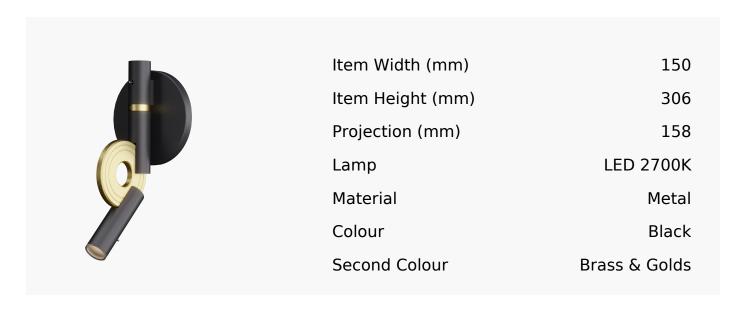

## Paris Led Reading Light In Super Matt Black And Satin Brass

Product Reference: 8500415