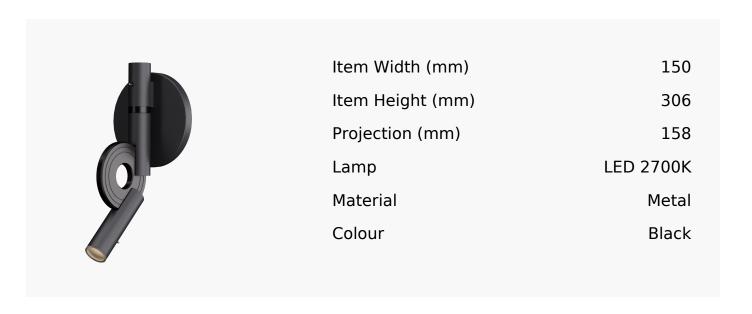

## Paris Led Reading Light In Super Matt Black And Gloss Black

Product Reference: 8500413