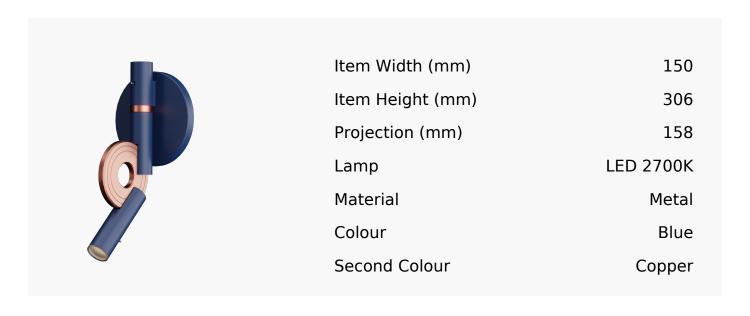

## Paris Led Reading Light In Cobalt Blue And Satin Copper

Product Reference: 8500416