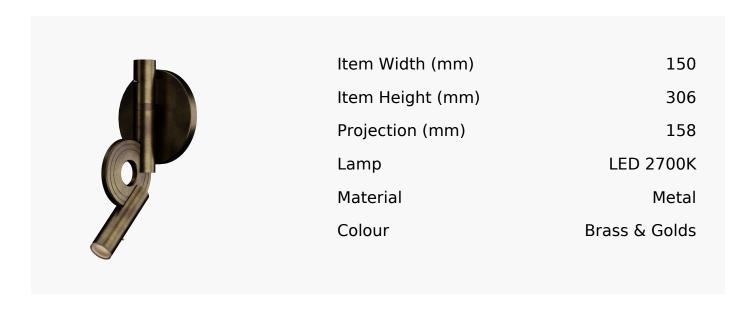

## R&S Robertson

## Paris Led Reading Light In Burnished Brass

Product Reference: 8500414



## **CARE INSTRUCTIONS**

The finishes used on this luminaire require cleaning with a soft dry duster. Abrasive or chemical cleaners will harm the finish and should not be used.

All descriptive and forwarding specifications, drawings and particulars of weights and dimensions issued by the Company are approximate only and are intended only to present a general idea of the Goods described therein and nothing contained in any of them shall form part of any contract with the Company.

The Company reserves the right to vary the technique, design, construction and specification of Goods without notice. Such changes may result in a slight variations in details from the description or illustrations in Company literature which shall not entitle the Purchaser to rescind the contract.

Full Condit