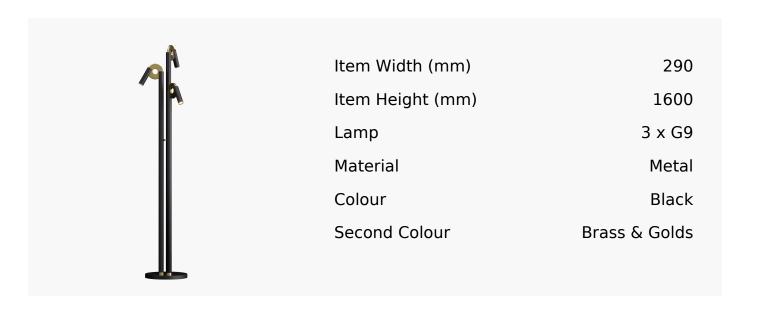

## Paris Floor Lamp In Super Matt Black And Satin Brass

Product Reference: 8500409