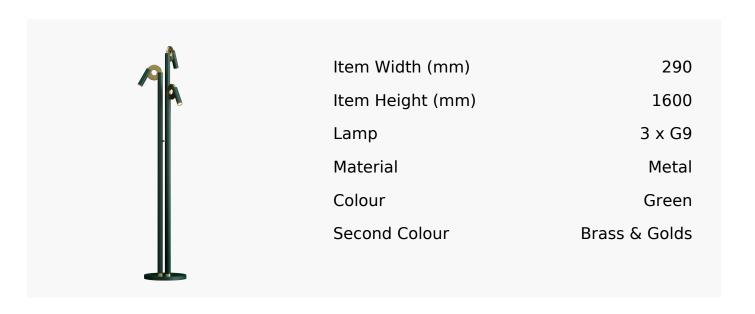

## R&S Robertson

## Paris Floor Lamp In Moss Green And Satin Brass

Product Reference: 8500412



## **CARE INSTRUCTIONS**

The finishes used on this luminaire require cleaning with a soft dry duster. Abrasive or chemical cleaners will harm the finish and should not be used.

All descriptive and forwarding specifications, drawings and particulars of weights and dimensions issued by the Company are approximate only and are intended only to present a general idea of the Goods described therein and nothing contained in any of them shall form part of any contract with the Company.

The Company reserves the right to vary the technique, design, construction and specification of Goods without notice. Such changes may result in a slight variations in details from the description or illustrations in Company literature which shall not entitle the Purchaser to rescind the contract.

Full Condit