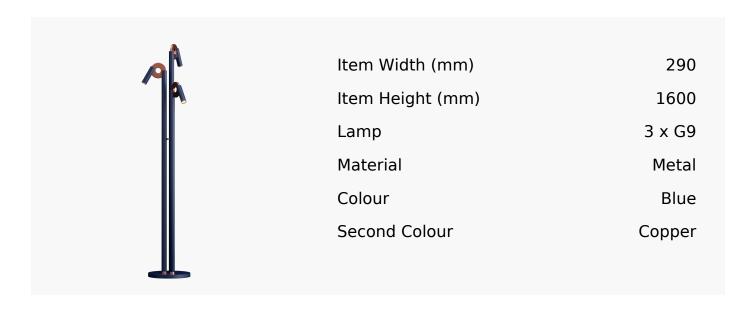

## R&S Robertson

## Paris Floor Lamp In Cobalt Blue And Satin Copper

Product Reference: 8500410



## **CARE INSTRUCTIONS**

The finishes used on this luminaire require cleaning with a soft dry duster. Abrasive or chemical cleaners will harm the finish and should not be used.

All descriptive and forwarding specifications, drawings and particulars of weights and dimensions issued by the Company are approximate only and are intended only to present a general idea of the Goods described therein and nothing contained in any of them shall form part of any contract with the Company.

The Company reserves the right to vary the technique, design, construction and specification of Goods without notice. Such changes may result in a slight variations in details from the description or illustrations in Company literature which shall not entitle the Purchaser to rescind the contract.

Full Condit