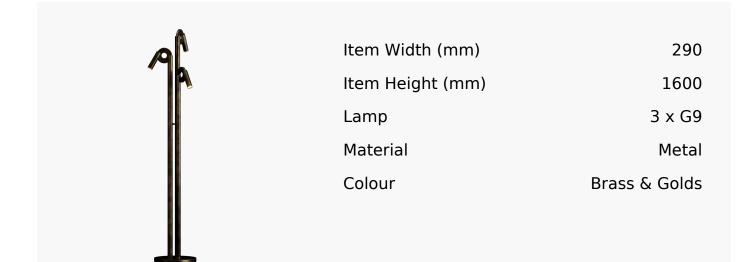

## R & S Robertson

## Paris Floor Lamp In Burnished Brass

Product Reference: 8500408



## CARE INSTRUCTIONS

The finishes used on this luminaire require cleaning with a soft dry duster. Abrasive or chemical cleaners will harm the finish and should not be used.

All descriptive and forwarding specifications, drawings and particulars of weights and dimensions issued by the Company are approximate only and are intended only to present a general idea of the Goods described therein and nothing contained in any of them shall form part of any contract with the Company.

The Company reserves the right to vary the technique, design, construction and specification of Goods without notice. Such changes may result in a slight variations in details from the description or illustrations in Company literature which shall not entitle the Purchaser to rescind the contract.

Full Conditions