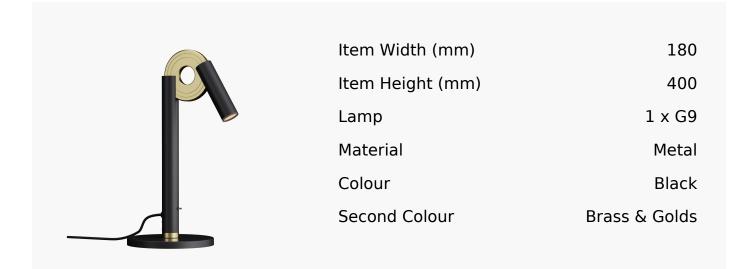

## Paris Desk Lamp In Super Matt Black And Satin Brass

Product Reference: 8500403