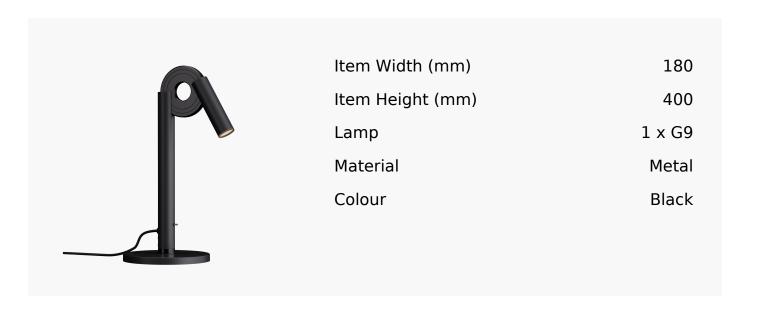

## Paris Desk Lamp In Super Matt Black And Gloss Black

Product Reference: 8500401