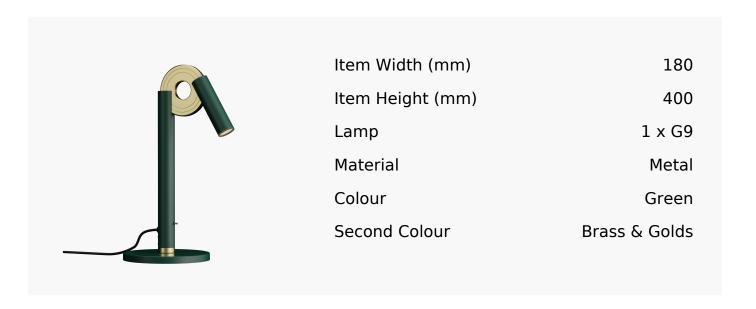

## R&S Robertson

## Paris Desk Lamp In Moss Green And Satin Brass

Product Reference: 8500406



## **CARE INSTRUCTIONS**

The finishes used on this luminaire require cleaning with a soft dry duster. Abrasive or chemical cleaners will harm the finish and should not be used.

All descriptive and forwarding specifications, drawings and particulars of weights and dimensions issued by the Company are approximate only and are intended only to present a general idea of the Goods described therein and nothing contained in any of them shall form part of any contract with the Company.

The Company reserves the right to vary the technique, design, construction and specification of Goods without notice. Such changes may result in a slight variations in details from the description or illustrations in Company literature which shall not entitle the Purchaser to rescind the contract.

Full Condit