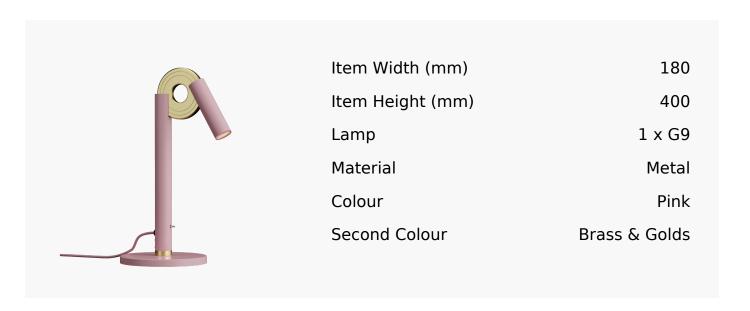

## R&S Robertson

## Paris Desk Lamp In Light Pink And Satin Brass

Product Reference: 8500405



## **CARE INSTRUCTIONS**

The finishes used on this luminaire require cleaning with a soft dry duster. Abrasive or chemical cleaners will harm the finish and should not be used.

All descriptive and forwarding specifications, drawings and particulars of weights and dimensions issued by the Company are approximate only and are intended only to present a general idea of the Goods described therein and nothing contained in any of them shall form part of any contract with the Company.

The Company reserves the right to vary the technique, design, construction and specification of Goods without notice. Such changes may result in a slight variations in details from the description or illustrations in Company literature which shall not entitle the Purchaser to rescind the contract.

Full Condit