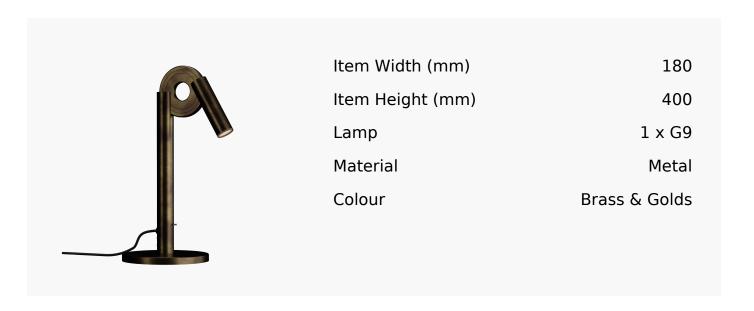

## R&S Robertson

## Paris Desk Lamp In Burnished Brass

Product Reference: 8500402



## **CARE INSTRUCTIONS**

The finishes used on this luminaire require cleaning with a soft dry duster. Abrasive or chemical cleaners will harm the finish and should not be used.

All descriptive and forwarding specifications, drawings and particulars of weights and dimensions issued by the Company are approximate only and are intended only to present a general idea of the Goods described therein and nothing contained in any of them shall form part of any contract with the Company.

The Company reserves the right to vary the technique, design, construction and specification of Goods without notice. Such changes may result in a slight variations in details from the description or illustrations in Company literature which shall not entitle the Purchaser to rescind the contract.

Full Condit