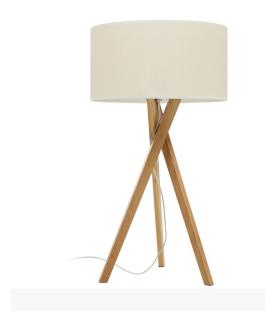

## Oak Tripod Table Lamp With Beige Shade

Product Reference: 3500157

| Item Width (mm)   | 300    |
|-------------------|--------|
| Shade Width (mm)  | 380    |
| Shade Height (mm) | 200    |
| Total Height (mm) | 700    |
| Lamp              | 1 x ES |
| Material          | Wood   |
| Second Material   | Fabric |
| Colour            | Brown  |
| Second Colour     | Beige  |
| Shade Included    | yes    |
|                   |        |