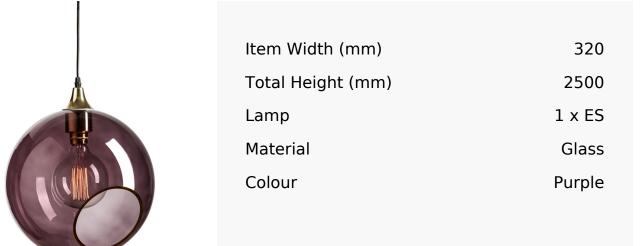

## R & S Robertson

## Medium Purple Glass Globe Pendant With Gold Edge

Product Reference: 4520008



## CARE INSTRUCTIONS

The finishes used on this luminaire require cleaning with a soft dry duster. Abrasive or chemical cleaners will harm the finish and should not be used.

All descriptive and forwarding specifications, drawings and particulars of weights and dimensions issued by the Company are approximate only and are intended only to present a general idea of the Goods described therein and nothing contained in any of them shall form part of any contract with the Company.

The Company reserves the right to vary the technique, design, construction and specification of Goods without notice. Such changes may result in a slight variations in details from the description or illustrations in Company literature which shall not entitle the Purchaser to rescind the contract.

Full Conditions