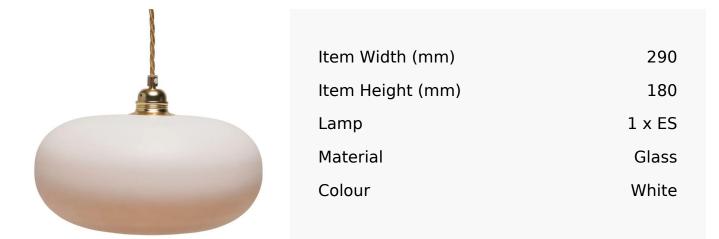

## R & S Robertson

## Medium Oval Matt White And Gold Pendant

Product Reference: 2420124



## CARE INSTRUCTIONS

The finishes used on this luminaire require cleaning with a soft dry duster. Abrasive or chemical cleaners will harm the finish and should not be used.

All descriptive and forwarding specifications, drawings and particulars of weights and dimensions issued by the Company are approximate only and are intended only to present a general idea of the Goods described therein and nothing contained in any of them shall form part of any contract with the Company.

The Company reserves the right to vary the technique, design, construction and specification of Goods without notice. Such changes may result in a slight variations in details from the description or illustrations in Company literature which shall not entitle the Purchaser to rescind the contract.

Full Conditions