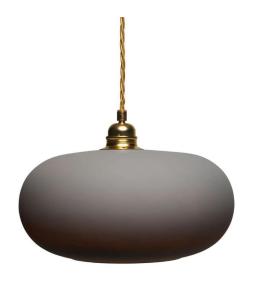

## Medium Oval Matt Grey And Gold Pendant

Product Reference: 2420122

| Item Width (mm)  | 290    |
|------------------|--------|
| Item Height (mm) | 180    |
| Lamp             | 1 x ES |
| Material         | Glass  |
| Colour           | Grey   |
|                  |        |
|                  |        |