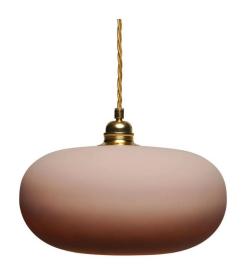

## Medium Oval Matt Beige And Gold Pendant

Product Reference: 2420120

| Item Width (mm)  | 290    |
|------------------|--------|
| Item Height (mm) | 180    |
| Lamp             | 1 x ES |
| Material         | Glass  |
| Colour           | Cream  |
|                  |        |
|                  |        |