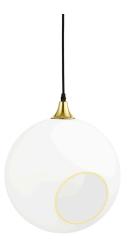

## Medium Opal Glass Globe Pendant With Gold Edge

Product Reference: 4520013

| 320    |
|--------|
| 2500   |
| 1 x ES |
| Glass  |
| White  |
|        |
|        |
|        |