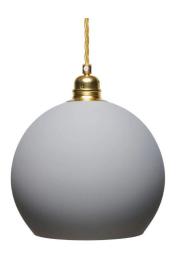

## Medium Matt Grey And Gold Dome Pendant

Product Reference: 2420114

| Item Width (mm)  | 220    |
|------------------|--------|
| Item Height (mm) | 220    |
| Lamp             | 1 x ES |
| Material         | Glass  |
| Colour           | Grey   |
|                  |        |
|                  |        |