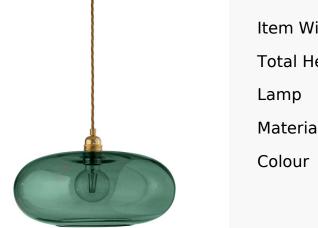

## Medium Dark Green Glass Oval Pendant With Gold Metal

Product Reference: 2420006

| 360    |
|--------|
| 2200   |
| 1 x ES |
| Glass  |
| Green  |
|        |