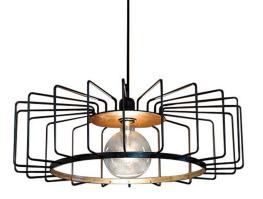

## Medium Cage Pendant In A Rust Finish

Product Reference: 6710019

| Item Width (mm)   | 590    |
|-------------------|--------|
| ltem Height (mm)  | 170    |
| Total Height (mm) | 1200   |
| Lamp              | 1 x ES |
| Material          | Metal  |
| Colour            | Brown  |