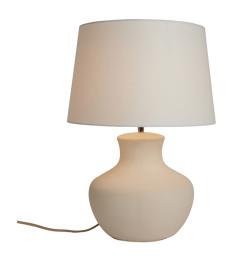

## Matt Ivory Ceramic Table Lamp With Curve Detail

Product Reference: 7760076

| Item Width (mm)  | 240     |
|------------------|---------|
| Item Height (mm) | 310     |
| Lamp             | 1 x ES  |
| Material         | Ceramic |
| Colour           | White   |
| Shade Included   | No      |
|                  |         |