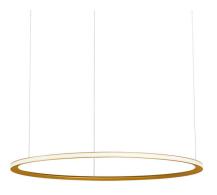

## Matt Gold Led Ring Pendant With Outward Emission

Product Reference: 4261511

Item Width (mm) 600
Total Height (mm) 3000
Lamp 31.7W LED 2700K
Material Metal
Colour Brass & Golds