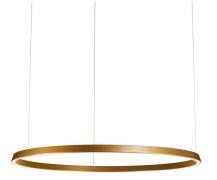

## Matt Gold Led Ring Pendant With Downward Emission

Product Reference: 4261503

| ltem Width (mm)   | 600             |
|-------------------|-----------------|
| Total Height (mm) | 3000            |
| Lamp              | 31.7W LED 2700K |
| Material          | Metal           |
| Colour            | Brass & Golds   |