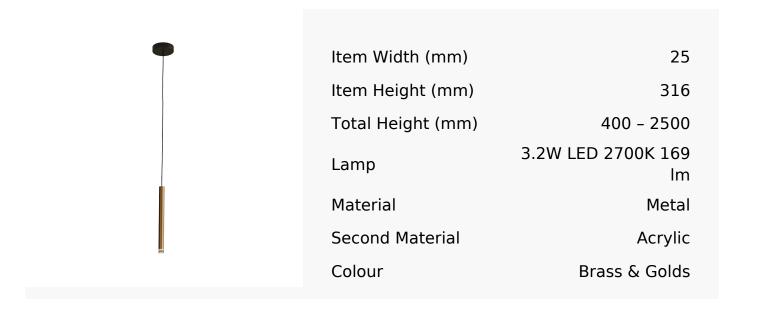

## R&S Robertson

## Matt Gold Led Pendant With Acrylic Diffuser

Product Reference: 4261404



## **CARE INSTRUCTIONS**

The finishes used on this luminaire require cleaning with a soft dry duster. Abrasive or chemical cleaners will harm the finish and should not be used.

All descriptive and forwarding specifications, drawings and particulars of weights and dimensions issued by the Company are approximate only and are intended only to present a general idea of the Goods described therein and nothing contained in any of them shall form part of any contract with the Company.

The Company reserves the right to vary the technique, design, construction and specification of Goods without notice. Such changes may result in a slight variations in details from the description or illustrations in Company literature which shall not entitle the Purchaser to rescind the contract.

Full Condit