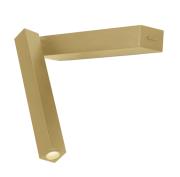

## Matt Gold 2W Led Horizontal Slim Reading Light

Product Reference: 4261500

| Item Width (mm)  | 180           |
|------------------|---------------|
| Item Height (mm) | 180           |
| Projection (mm)  | 65            |
| Lamp             | 2W LED 2700K  |
| Material         | Metal         |
| Colour           | Brass & Golds |
|                  |               |