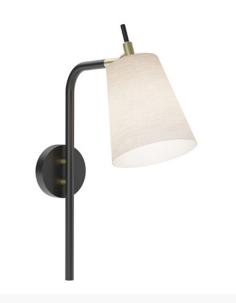

## Matt Black Wall Light With Satin Brass Details

Product Reference: 3670002

| Item Width (mm)  | 100    |
|------------------|--------|
| Item Height (mm) | 500    |
| Projection (mm)  | 320    |
| Lamp             | 1 x ES |
| Material         | Metal  |
| Colour           | Black  |
| Second Colour    | Brass  |
| Shade Included   | No     |
|                  |        |