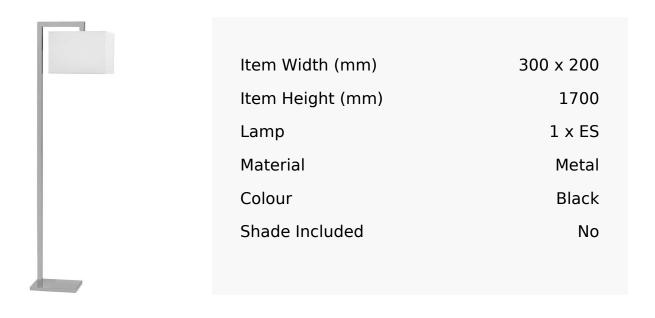

## R&S Robertson

## Matt Black Angular Metal Floor Lamp

Product Reference: 3620950



## **CARE INSTRUCTIONS**

The finishes used on this luminaire require cleaning with a soft dry duster. Abrasive or chemical cleaners will harm the finish and should not be used.

All descriptive and forwarding specifications, drawings and particulars of weights and dimensions issued by the Company are approximate only and are intended only to present a general idea of the Goods described therein and nothing contained in any of them shall form part of any contract with the Company.

The Company reserves the right to vary the technique, design, construction and specification of Goods without notice. Such changes may result in a slight variations in details from the description or illustrations in Company literature which shall not entitle the Purchaser to rescind the contract.

Full Condit