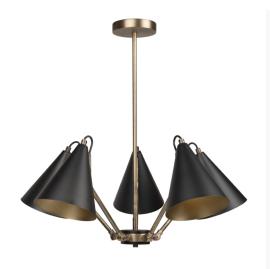

## Matt Antique Brass 5 Light Pendant With Black Cone Shades

Product Reference: 5580149

| Item Width (mm)   | 710           |
|-------------------|---------------|
| Total Height (mm) | 630           |
| Lamp              | 5 x ES        |
| Material          | Metal         |
| Colour            | Brass & Golds |
| Second Colour     | Black         |