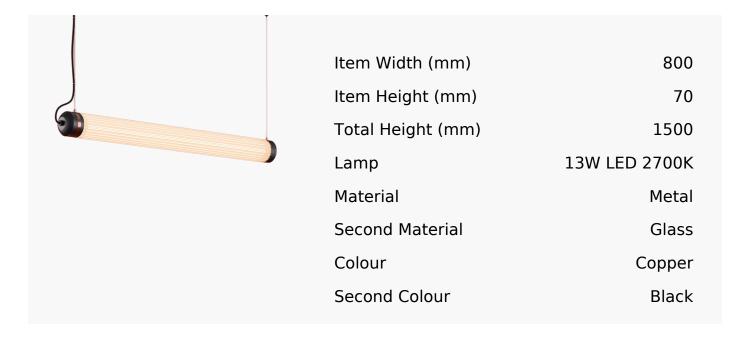

## Linear Boston Led Pendant In Super Matt Black + Satin Copper

Product Reference: 8511218