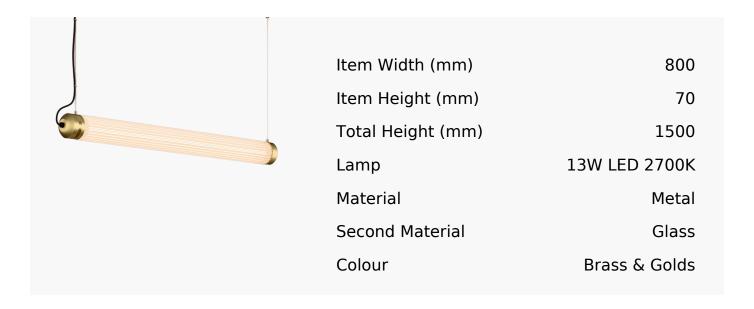

## Linear Boston Led Pendant In Satin Brass + Polished Brass

Product Reference: 8511219