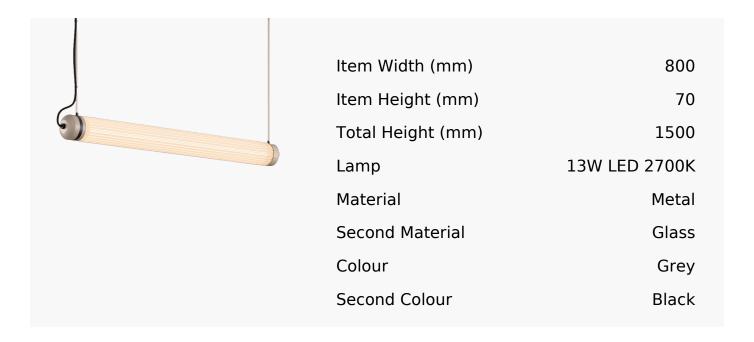

## Linear Boston Led Pendant In Grey Beige + Super Matt Black

Product Reference: 8511220