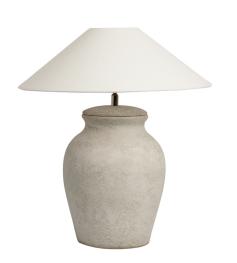

## Light Grey Terracotta Table Lamp

Product Reference: 7760071

| Item Width (mm)  | 220        |
|------------------|------------|
| Item Height (mm) | 380        |
| Lamp             | 1 x ES     |
| Material         | Terracotta |
| Colour           | Grey       |
| Shade Included   | No         |
|                  |            |