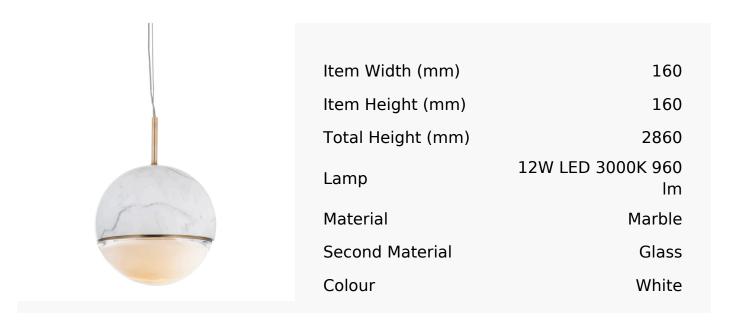

## Led Matt White Marble Pendant With Glass Diffuser

Product Reference: 7530091