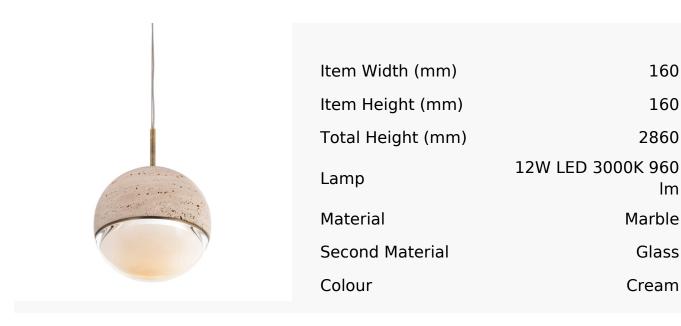

## Led Beige Marble Pendant With Cast Glass Diffuser

Product Reference: 7530093