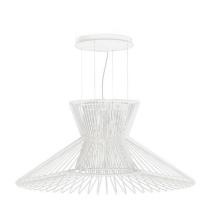

## Large White Dimmable Led Metal Cage Pendant

Product Reference: 1670206

| Item Width (mm)   | 1050                         |
|-------------------|------------------------------|
| Item Height (mm)  | 488                          |
| Total Height (mm) | 3400                         |
| Lamp              | 3 x 15W LED 2700K<br>4500 lm |
| Material          | Metal                        |
| Colour            | White                        |
|                   |                              |