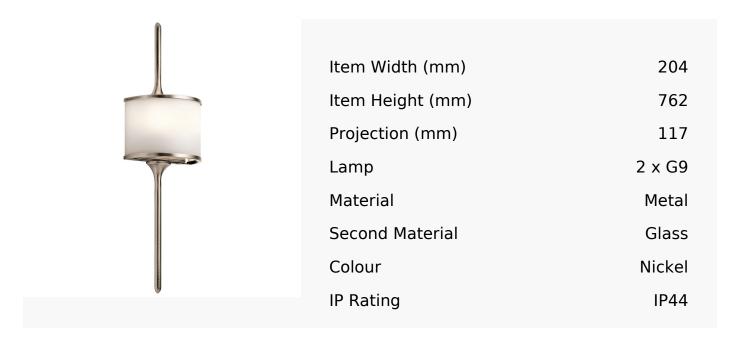

## Large Stately Pewter Wall Light With Opal Diffuser

Product Reference: 2310233